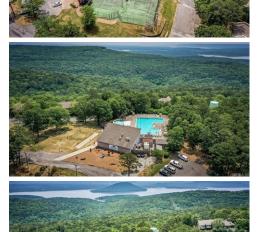

Landry Greers Ferry Lake Realty LLC. 112 Dave Creek Parkway Fairfield Bay, AR 72088 (501) 884-4663

Welcome to your own slice of paradise in beautiful Fairfield Bay, Arkansas! This spacious double lot offers the perfect opportunity to build your dream home in one of the most desirable locations in the state, with access to a wealth of amenities. Just minutes away from stunning Greers Ferry Lake. Whether you're an avid fisherman, boater, or simply enjoy relaxing by the water, this location has something for everyone. But that's not all Fairfield Bay also offers a wide range of amenities to its residents, including 3 swimming pools, 2 18-hole golf courses, hiking and biking trails, ATV/UTV trails, pickleball and tennis courts, and a full-service marina. Whether you're looking for outdoor adventure, a friendly game of tennis, or a relaxing day by the pool, Fairfield Bay has you covered. The lot itself is generously sized and offers plenty of room for your custom-built home, as well as any additional amenities you desire. With easy access to utilities and services, including water, sewer, and electricity, you'll have everything you need to make your dream a reality. Buyer to pay all closing costs and title insurance.