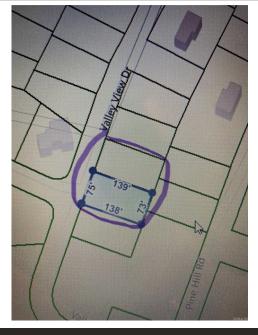

## Valley View Dr Lots 406 & 407BLK15, Fairfield Bay, AR 72088

- » MLS #: 25018754
- » Land | Lot: 20,909 ft<sup>2</sup>
- » More Info: ValleyViewDrLots406407BLK15.IsForSale.com

Tammy Landry (501) 412-0182 (Mobile) (501) 884-4663 (Office) tammy@landrylakerealty.com www.landrylakerealty.com

Landry Greers Ferry Lake Realty LLC. 112 Dave Creek Parkway Fairfield Bay, AR 72088 (501) 884-4663

Welcome to your own slice of paradise in beautiful Fairfield Bay, Arkansas! This spacious double lot offers the perfect opportunity to build your dream home in one of the most desirable locations in the state, with access to a wealth of amenities. Just minutes away from stunning Greers Ferry Lake. Whether you're an avid fisherman, boater, or simply enjoy relaxing by the water, this location has something for everyone. But that's not all Fairfield Bay also offers a wide range of amenities to its residents, including 3 swimming pools, 2 18-hole golf courses, hiking and biking trails, ATV/UTV trails, pickleball and tennis courts, and a full-service marina. Whether you're looking for outdoor adventure, a friendly game of tennis, or a relaxing day by the pool, Fairfield Bay has you covered. The lot itself is generously sized and offers plenty of room for your custom-built home, as well as any additional amenities you desire. With easy access to utilities and services, including water, sewer, and electricity, you'll have everything you need to make your dream a reality. Buyer to pay all closing costs and title insurance.